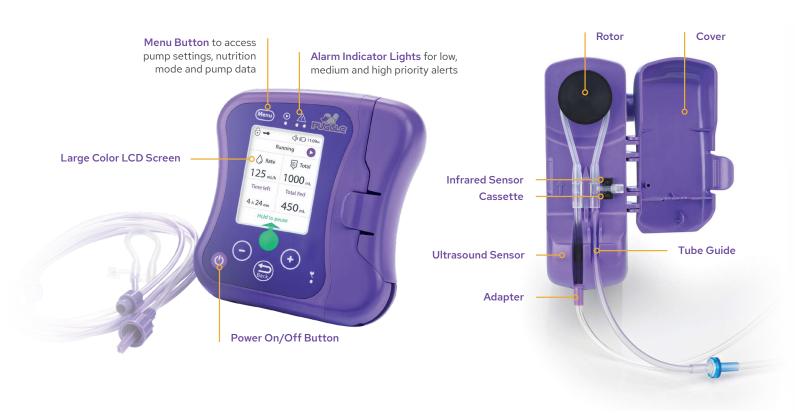

smart design reliably supports patients whether they are resting or on-the-go. Our versatile programs and continuous motor work together to enable better management of enteral feeding. Our system delivers the nutrition and energy that patients need – how they need it, and when they need it.

## **EN**gineered with Love

Peace-of-mind with thought-through, intuitive design and reliable performance.

| Item<br>Code | Description                                                          | Dimensions               | Weight    | Flow Rate Range                     | Volume Range                        | Accuracy* |
|--------------|----------------------------------------------------------------------|--------------------------|-----------|-------------------------------------|-------------------------------------|-----------|
| PG001        | PUGGLE™ Enteral Feeding Pump –<br>AC Adapter and Pole Clamp Included | 5.4"H x 5.0"W<br>x 2.5"D | 1.43 lbs. | 1 to 400 mL/h in<br>1 mL increments | 1 to 9,999 mL in<br>1 mL increments | ± 5%      |