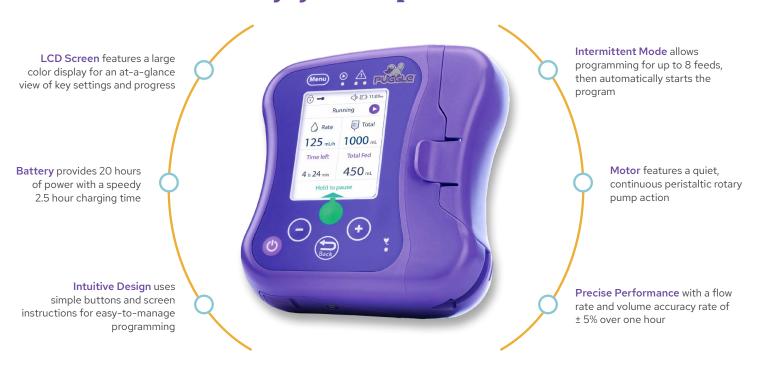

smart design reliably supports patients whether they are resting or on-the-go. Our versatile programs and continuous motor work together to enable better management of enteral feeding. Our system delivers the nutrition and energy that patients need – how they need it, and when they need it.

## **EN**gineered with Love

Peace-of-mind with thought-through, intuitive design and reliable performance.

| Item<br>Code | Description                                                          | Dimensions               | Weight    | Flow Rate Range                     | Volume Range                        | Accuracy* |
|--------------|----------------------------------------------------------------------|--------------------------|-----------|-------------------------------------|-------------------------------------|-----------|
| PG001        | PUGGLE™ Enteral Feeding Pump –<br>AC Adapter and Pole Clamp Included | 5.4"H x 5.0"W<br>x 2.5"D | 1.43 lbs. | 1 to 400 mL/h in<br>1 mL increments | 1 to 9,999 mL in<br>1 mL increments | ± 5%      |