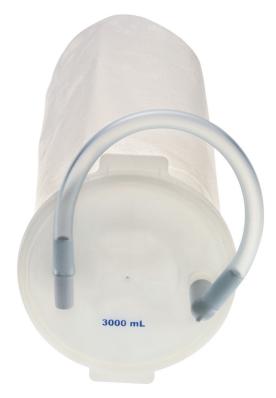

## 3000 mL Canister and Liner

The **RECEPTAL®** 3000 mL canister and liners are designed to manage high volume waste fluid collection with single, dual and multiple configurations that provide suction fluid capacity up to 24L without disconnection.

| Item     | Description                                    | Qty/Unit |
|----------|------------------------------------------------|----------|
| 43503-01 | 3000 mL RECEPTAL® Canister                     | 8/Case   |
| 0L655-01 | 3000 mL RECEPTAL® Liner with VAC-GARD® and     | 50/Case  |
|          | 3/8 in. (0.95 cm) Orthopedic Port              |          |
| 0L656-01 | 3000 mL RECEPTAL® Liner with 3/8 in. (0.95 cm) | 50/Case  |
|          | Orthopedic Port                                |          |