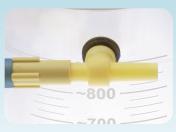

ster documentation label: Provides dedicated space for patient documentation
- **Anti-foam emulsion:** Prevents froth formation and aerosolization, reducing the risk of exposure and contamination while maximizing fluid capacity

| Item     | Description                                           | Qty/Unit |
|----------|-------------------------------------------------------|----------|
| 43449-05 | 1000 mL RECEPTAL® Canister                            | 10/Case  |
| 43010-05 | 1000 mL RECEPTAL® Liner with VAC-GARD® and Pour Spout | 50/Case  |

## **AVAILABLE NOW!**

Safety.
Cost Control.
Clinical Efficacy.



Unique color coding on canister and liner lid designed for safety and improving outcomes.



White canister rim seal maximizes vacuum power to provide the best clinical performance.



Yellow vacuum connector for intuitive, simplified system set-up.





## RECEPTAL®

## 3000 mL Canister and Liner

The **RECEPTAL®** 3000 mL canister and liners are designed to manage high volume waste fluid collection with single, dual and multiple configurations that provide suction fluid capacity up to 24L without disconnection.

| Item     | Description                                    | Qty/Unit |
|----------|------------------------------------------------|----------|
| 43503-01 | 3000 mL RECEPTAL® Canister                     | 8/Case   |
| 0L655-01 | 3000 mL RECEPTAL® Liner with VAC-GARD® and     | 50/Case  |
|          | 3/8 in. (0.95 cm) Orthopedic Port              |          |
| 0L656-01 | 3000 mL RECEPTAL® Liner with 3/8 in. (0.95 cm) | 50/Case  |
|          | Orthopedic P