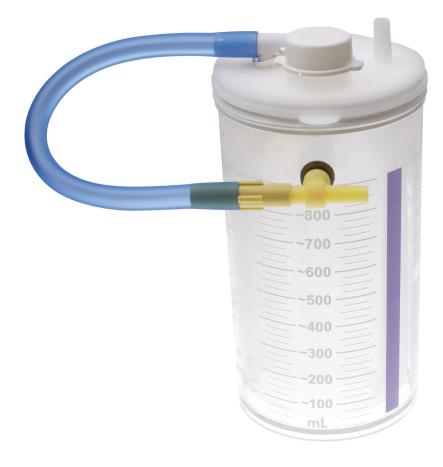

## RECEPTAL®

1000 mL Canister and Liner

**RECEPTAL®** Waste Fluid Management Systems help hospitals manage suction waste by providing simple, safe and complete solutions. The 1000 mL canister and liner have been developed for low-volume waste fluid collection. The small, compact size helps maximize space efficiency and provides a cost-effective solution for portable suction systems.

- VAC-GARD® shut-off valve: 99% bacterial eliminating filter prevents damage and contamination of vacuum system, reducing risk of exposure and cost
- 100% leak-tested liner: Minimizes risk of exposure and contamination
- Canister documentation label: Provides dedicated space for patient documentation
- **Anti-foam emulsion:** Prevents froth formation and aerosolization, reducing the risk of exposure and contamination while maximizing fluid capacity

| Item     | Description                                           | Qty/Unit |
|----------|-------------------------------------------------------|----------|
| 43449-05 | 1000 mL RECEPTAL® Canister                            | 10/Case  |
| 43010-05 | 1000 mL RECEPTAL® Liner with VAC-GARD® and Pour Spout | 50/Case  |