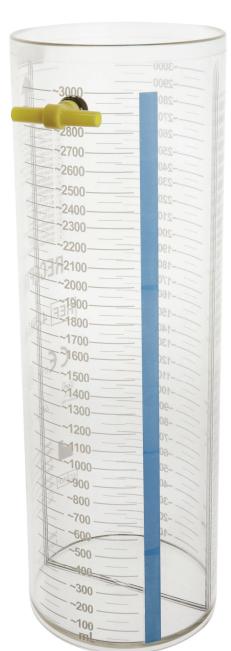

## 3000 mL Canister and Liner

The **RECEPTAL®** 3000 mL canister and liners are designed to manage high volume waste fluid collection with single, dual and multiple configurations that provide suction fluid capacity up to 24L without disconnection.

| Item     | Description                                    | Qty/Unit |
|----------|------------------------------------------------|----------|
| 43503-01 | 3000 mL RECEPTAL® Canister                     | 8/Case   |
| 0L655-01 | 3000 mL RECEPTAL® Liner with VAC-GARD® and     | 50/Case  |
|          | 3/8 in. (0.95 cm) Orthopedic Port              |          |
| 0L656-01 | 3000 mL RECEPTAL® Liner with 3/8 in. (0.95 cm) | 50/Case  |
|          | Orthopedic Port                                |          |