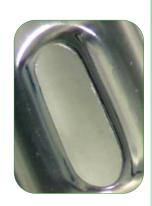

## R))POLISHED

R-Polished uses radio frequency (RF) technology to create ultra-smooth eyelets for optimum patient comfort.

| Item Code | Description                | Case |
|-----------|----------------------------|------|
| AS960610  | Female 6" Length, 10Fr     | 50   |
| AS960612  | Female 6" Length, 12Fr     | 50   |
| AS960614  | Female 6" Length, 14Fr     | 50   |
| AS960616  | Female 6" Length, 16Fr     | 50   |
| AS961010  | Pediatric 10" Length, 10Fr | 50   |
| AS961610  | Male 16" Length, 10Fr      | 50   |
| AS961612  | Male 16" Length, 12Fr      | 50   |
| AS961614  | Male 16" Length, 14Fr      | 50   |
| AS961616  | Male 16" Length, 16Fr      | 50   |