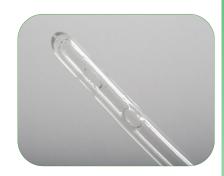

## AMSure® PVC Intermittent Catheter with R))POLISHED® Eyes

## R))POLISHED

R-Polished uses radio frequency (RF) technology to create ultra-smooth eyelets for optimum patient comfort.

| Item Code | Description                | Case |
|-----------|----------------------------|------|
| AS960610  | Female 6" Length, 10Fr     | 50   |
| AS960612  | Female 6" Length, 12Fr     | 50   |
| AS960614  | Female 6" Length, 14Fr     | 50   |
| AS960616  | Female 6" Length, 16Fr     | 50   |
| AS961010  | Pediatric 10" Length, 10Fr | 50   |
| AS961610  | Male 16" Length, 10Fr      | 50   |
| AS961612  | Male 16" Length, 12Fr      | 50   |
| AS961614  | Male 16" Length, 14Fr      | 50   |
| AS961616  | Male 16" Length, 16Fr      | 50   |